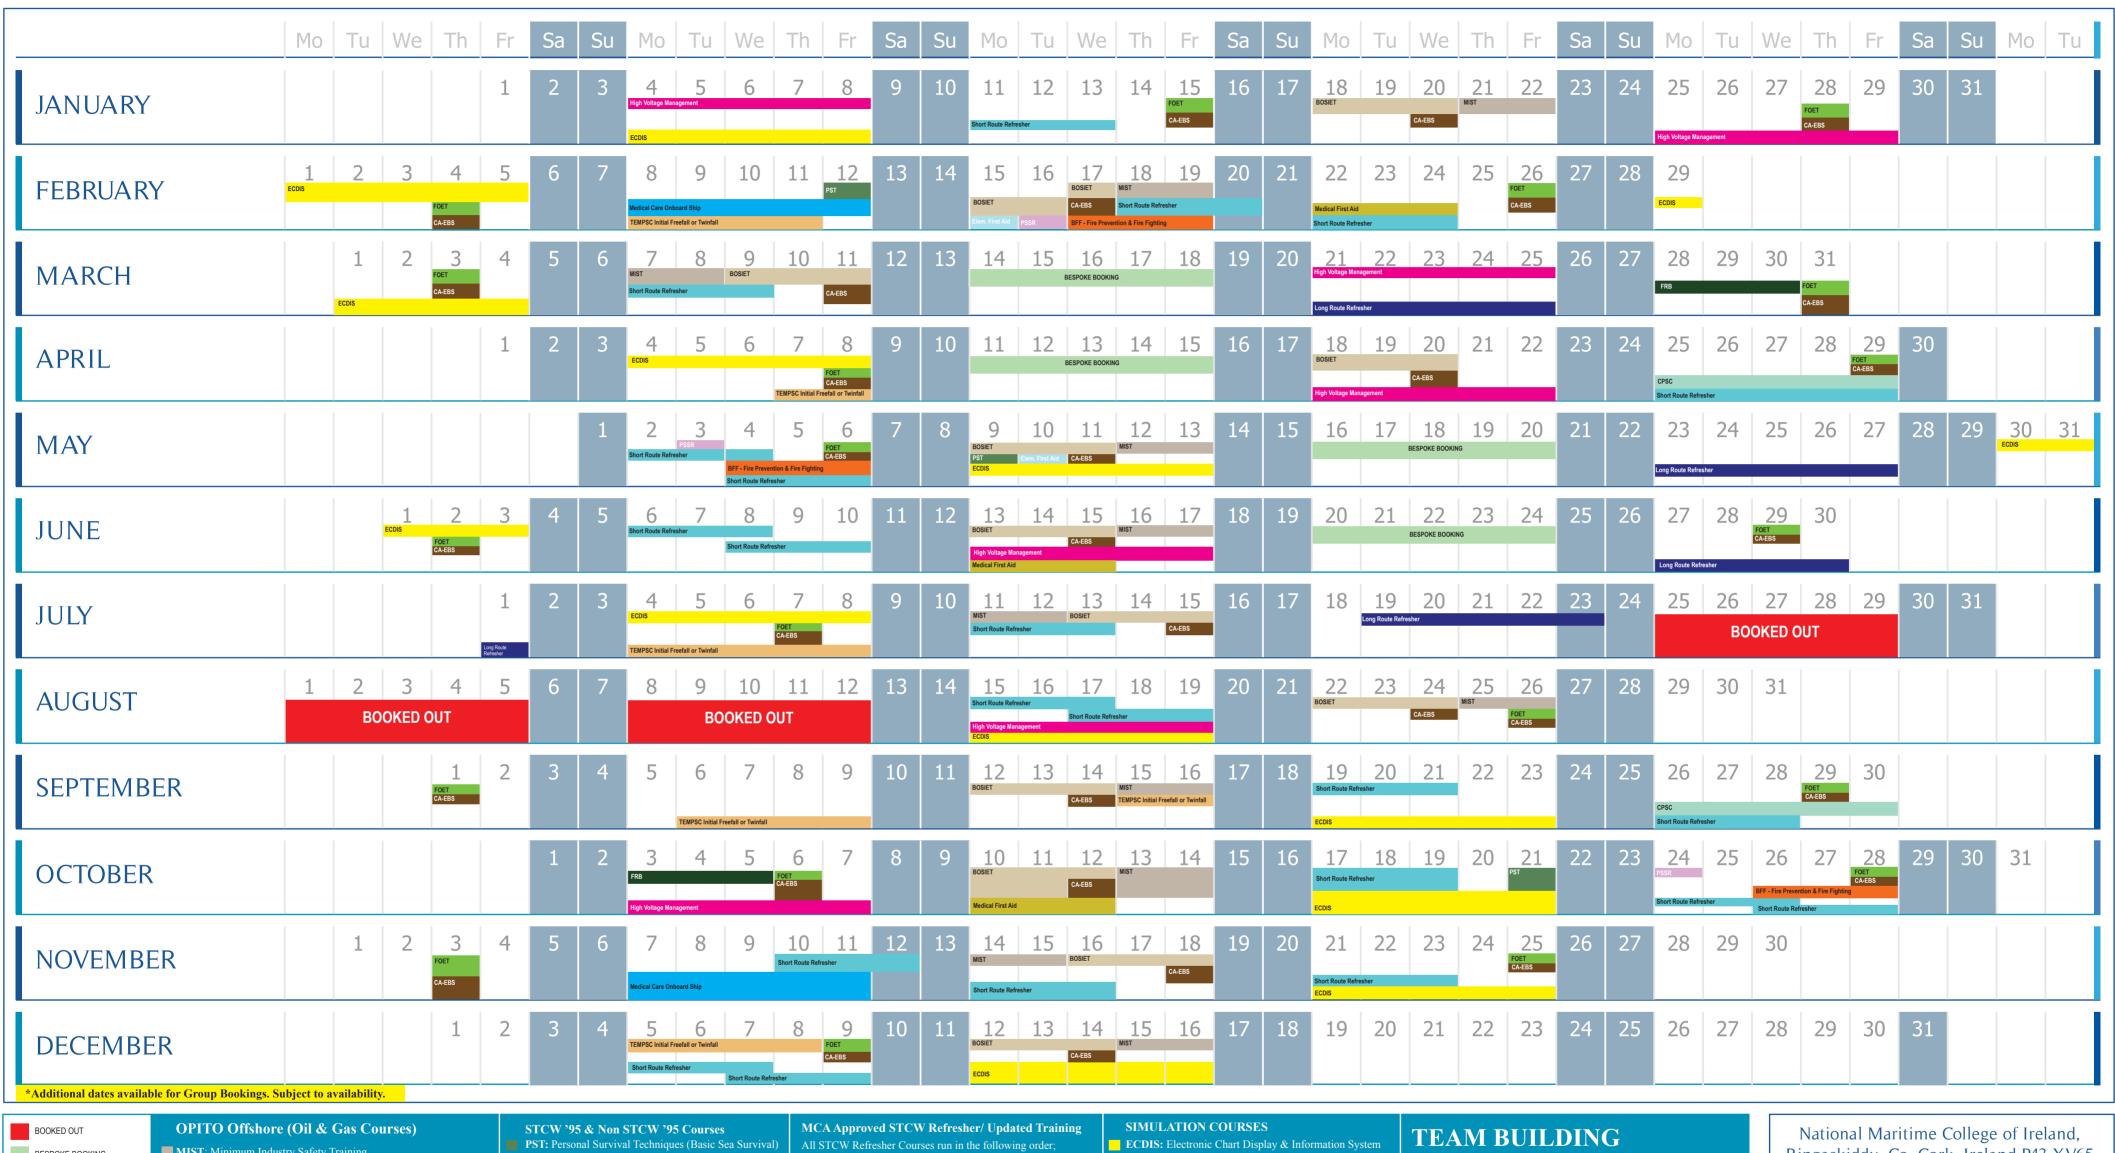

## 2016 COURSE SCHEDULE

BESPOKE BOOKING

**MIST**: Minimum Industry Safety Training

**BOSIET**: Basic Offshore Safety Induction & Emergency Training

**FOET**: Further Offshore Emergency Training

CA-EBS: Compressed Air Emergency Breathing Systems

**TEMPSC**: Initial Freefall or Twinfall

TEMPSC: Further Offshore Lifeboat Coxswain Training Refresher Short Route Refresher: Delegates who have kept their training up to date on board ship will be able to sign a self-declaration form enabling them to complete the Short Route Refresher Training (3days for all 5 courses)

PST: Personal Survival Techniques (Basic Sea Survival)
PSSR: Personal Safety & Social Responsibility

- 1. Updated Proficiency in Fire Prevention & Fire Fighting CPSC: Proficiency in Survival Crafts
- **BFF:** Fire Prevention & Fire Fighting EFA: Elementary First Aid
  FRB: Proficiency in Fast Rescue Boats 3. Updated Proficiency in Survival Crafts & Rescue Boats other than Fast Rescue Boats High Voltage Management
  - 4. Updated Proficiency in Advanced Fire Fighting

2. Updated Proficiency in Personal Survival Techniques

5. Updated Proficiency in Fast Rescue Boat

Irish Maritime

BESPOKE COURSES INCLUDE; Enclosed Space Entry Ship to Ship Transfer Operations

Introduction to LNG Understanding Oil Tanker Operations in Port Seismic Replenishment at Sea (RAS) Operations A Complete Guide to Bunkering

**HUET & STASS** HUET- EBS: Helicopter Underwater Emergency Training with Emergency Breathing Systems Designated Security Duties

Why not contact us for Team Building? We offer both half day & full day team building

Medical Care Onboard Ship

Long Route Refresher: Delegates who have not kept their training up to date and are unable to sign a self-declaration form will have to complete the Long Route Refresher Training (5 days for all 5 courses).

Medical First Aid